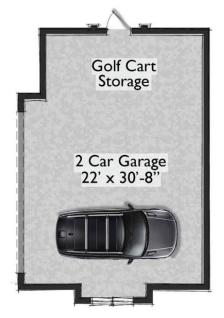

### GARAGE APARTMENT SUITE- AVAILABLE FOR 2 CAR AND 3 CAR GARAGE OPTIONS

**1ST FLOOR** 

2ND FLOOR

CABANA