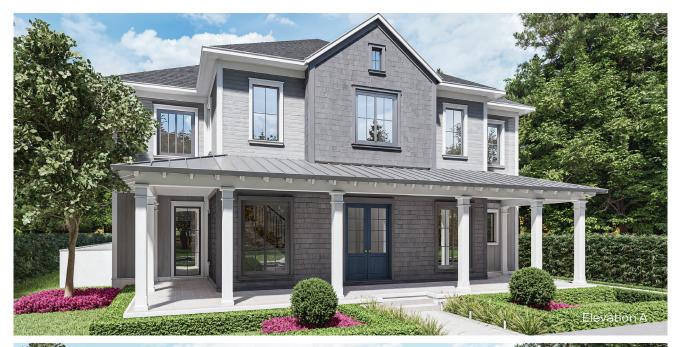

## **AVAILABLE PLAN: HAMLIN**

Base: 4,859 SF Livable, 6,352 Total SF, 6 Beds, 5 Baths, Powder Room, Loft, 2 Car Garage Options: Fireplaces, Pool, Spa, Summer Kitchen, Golf Cart Garage, 3 Car Garage, Garage Apartment Suite, Cabana

Home plans and design renderings are subject to modifications.

Elevation costs vary based on exterior finishes and roof material.