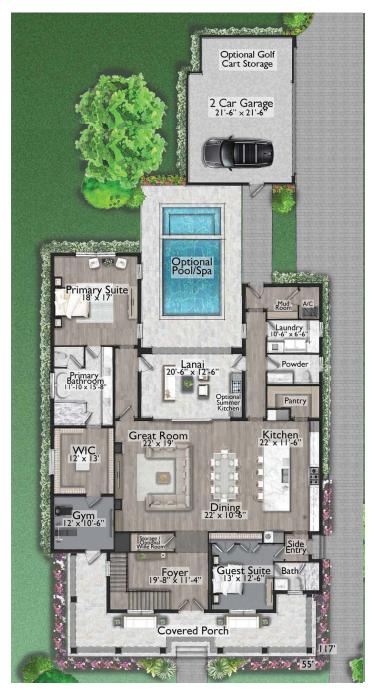

# ELEMENT HOME BUILDERS





## **AVAILABLE PLAN: HAMLIN**

Base: 4,859 SF Livable, 6,352 Total SF, 6 Beds, 5 Baths, Powder Room, Loft, 2 Car Garage Options: Fireplaces, Pool, Spa, Summer Kitchen, Golf Cart Garage, 3 Car Garage, Garage Apartment Suite, Cabana

Home plans and design renderings are subject to modifications.

Elevation costs vary based on exterior finishes and roof material.





# ELEMENT HOME BUILDERS

### STANDARD FIRST FLOOR



#### STANDARD SECOND FLOOR





### GARAGE APARTMENT SUITE- AVAILABLE FOR 2 CAR AND 3 CAR GARAGE OPTIONS





**1ST FLOOR** 

2ND FLOOR





CABANA



## ADDITIONAL HOME PLAN OPTIONS

Costs and availability of these options vary based on the lot fit and home plan.