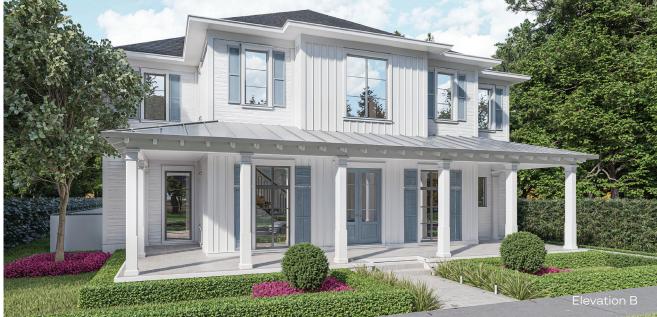

## **AVAILABLE PLAN: HAMLIN**

Base: 4,859 SF Livable, 6,352 Total SF, 6 Beds, 5 Baths, Powder Room, Loft, 2 Car Garage Options: Fireplaces, Pool, Spa, Summer Kitchen, Golf Cart Garage, 3 Car Garage, Garage Apartment Suite, Cabana

Home plans and design renderings are subject to modifications.

Elevation costs vary based on exterior finishes and roof material.