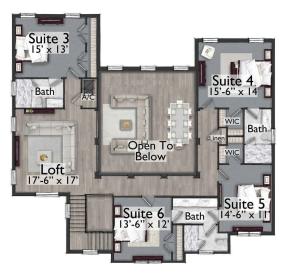

# ELEMENT HOME BUILDERS





## **AVAILABLE PLAN: HAMLIN**

Base: 4,859 SF Livable, 6,352 Total SF, 6 Beds, 5 Baths, Powder Room, Loft, 2 Car Garage Options: Fireplaces, Pool, Spa, Summer Kitchen, Golf Cart Garage, 3 Car Garage, Garage Apartment Suite, Cabana

Home plans and design renderings are subject to modifications.

Elevation costs vary based on exterior finishes and roof material.





# ELEMENT HOME BUILDERS

### STANDARD FIRST FLOOR



#### STANDARD SECOND FLOOR





### GARAGE APARTMENT SUITE- AVAILABLE FOR 2 CAR AND 3 CAR GARAGE OPTIONS





**1ST FLOOR** 

2ND FLOOR





CABANA



## ADDITIONAL HOME PLAN OPTIONS

Costs and availability of these options vary based on the lot fit and home plan.