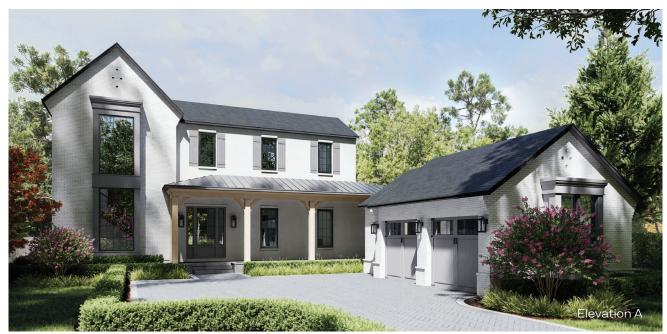

## **AVAILABLE PLAN: CITRUS**

Base: 4,433 SF Livable, 6,071 Total SF, 5 Beds, 5 Baths, Powder Room, Loft, 2 Car Garage Options: 6th Bedroom and Bath, Fireplaces, Pool, Spa, Summer Kitchen, Golf Cart Garage, 3 Car Garage, Garage Apartment Suite, Cabana

Home plans and design renderings are subject to modifications.

Elevation costs vary based on exterior finishes and roof material.