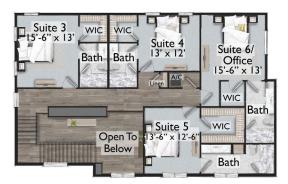

# ELEMENT HOME BUILDERS





## **AVAILABLE PLAN: CITRUS**

Base: 4,433 SF Livable, 6,071 Total SF, 5 Beds, 5 Baths, Powder Room, Loft, 2 Car Garage Options: 6th Bedroom and Bath, Fireplaces, Pool, Spa, Summer Kitchen, Golf Cart Garage, 3 Car Garage, Garage Apartment Suite, Cabana

Home plans and design renderings are subject to modifications.

Elevation costs vary based on exterior finishes and roof material.





# ELEMENT HOME BUILDERS

### STANDARD FIRST FLOOR



#### STANDARD SECOND FLOOR



#### OPTIONAL 6TH BEDROOM





### GARAGE APARTMENT SUITE- AVAILABLE FOR 2 CAR AND 3 CAR GARAGE OPTIONS





**1ST FLOOR** 

2ND FLOOR





CABANA



## ADDITIONAL HOME PLAN OPTIONS

Costs and availability of these options vary based on the lot fit and home plan.