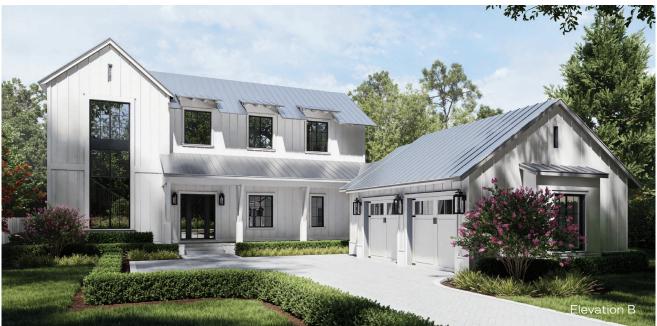

## **AVAILABLE PLAN: CITRUS**

Base: 4,433 SF Livable, 6,071 Total SF, 5 Beds, 5 Baths, Powder Room, Loft, 2 Car Garage Options: 6th Bedroom and Bath, Fireplaces, Pool, Spa, Summer Kitchen, Golf Cart Garage, 3 Car Garage, Garage Apartment Suite, Cabana

Home plans and design renderings are subject to modifications.

Elevation costs vary based on exterior finishes and roof material.