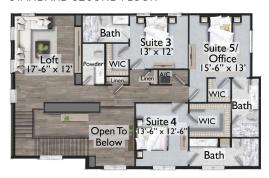

#### STANDARD SECOND FLOOR

## **AVAILABLE PLAN: CITRUS**

Base: 4,433 SF Livable, 6,071 Total SF, 5 Beds, 5 Baths, Powder Room, Loft, 2 Car Garage Options: 6th Bedroom and Bath, Fireplaces, Pool, Spa, Summer Kitchen, Golf Cart Garage, 3 Car Garage, Garage Apartment Suite, Cabana