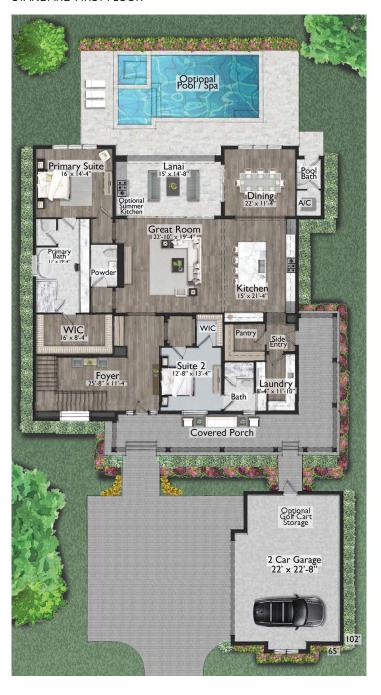

### STANDARD FIRST FLOOR

## **AVAILABLE PLAN: CITRUS**

Base: 4,433 SF Livable, 6,071 Total SF, 5 Beds, 5 Baths, Powder Room, Loft, 2 Car Garage Options: 6th Bedroom and Bath, Fireplaces, Pool, Spa, Summer Kitchen, Golf Cart Garage, 3 Car Garage, Garage Apartment Suite, Cabana