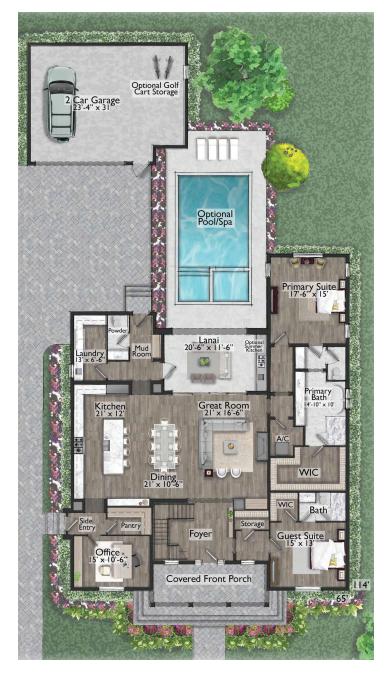

## AVAILABLE PLAN: BLOSSOM

Base: 4,388 SF Livable, 5,446 Total SF, 5 Beds, 5 Baths, Powder Room, Loft, 2 Car Garage Options: Media/Game Loft, 6th Bedroom, Fireplaces, Pool, Spa, Summer Kitchen, Golf Cart Garage, 3 Car Garage, Garage Apartment Suite, Cabana

## STANDARD FIRST FLOOR

OPTIONAL 6TH BEDROOM

OPTIONAL GAME/LOFT