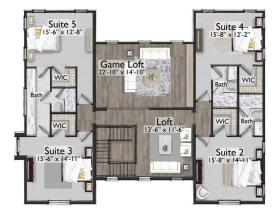

## AVAILABLE PLAN: BLOSSOM

Base: 4,388 SF Livable, 5,446 Total SF, 5 Beds, 5 Baths, Powder Room, Loft, 2 Car Garage Options: Media/Game Loft, 6th Bedroom, Fireplaces, Pool, Spa, Summer Kitchen, Golf Cart Garage, 3 Car Garage, Garage Apartment Suite, Cabana

Home plans and design renderings are subject to modifications.

Elevation costs vary based on exterior finishes and roof material.







## STANDARD FIRST FLOOR





OPTIONAL 6TH BEDROOM



OPTIONAL GAME/LOFT







## GARAGE APARTMENT SUITE- AVAILABLE FOR 2 CAR AND 3 CAR GARAGE OPTIONS







**1ST FLOOR** 

2ND FLOOR

GOLF CART GARAGE



CABANA



## ADDITIONAL HOME PLAN OPTIONS

Costs and availability of these options vary based on the lot fit and home plan.