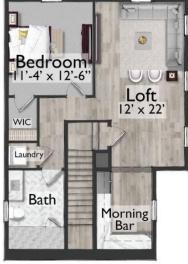

## GARAGE APARTMENT SUITE- AVAILABLE FOR 2 CAR AND 3 CAR GARAGE OPTIONS

**1ST FLOOR** 

2ND FLOOR

GOLF CART GARAGE

CABANA