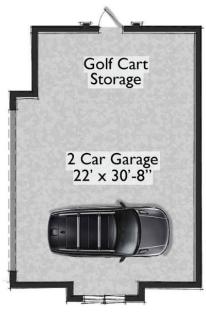

## GARAGE APARTMENT SUITE- AVAILABLE FOR 2 CAR AND 3 CAR GARAGE OPTIONS

**1ST FLOOR** 

2ND FLOOR

GOLF CART GARAGE

CABANA