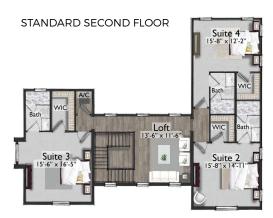

## AVAILABLE PLAN: BLOSSOM

Base: 4,388 SF Livable, 5,446 Total SF, 5 Beds, 5 Baths, Powder Room, Loft, 2 Car Garage Options: Media/Game Loft, 6th Bedroom, Fireplaces, Pool, Spa, Summer Kitchen, Golf Cart Garage, 3 Car Garage, Garage Apartment Suite, Cabana

## STANDARD FIRST FLOOR

OPTIONAL 6TH BEDROOM

OPTIONAL GAME/LOFT