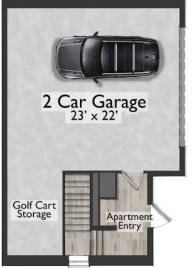

## GARAGE APARTMENT SUITE- AVAILABLE FOR 2 CAR AND 3 CAR GARAGE OPTIONS

**1ST FLOOR** 

2ND FLOOR

GOLF CART GARAGE

CABANA