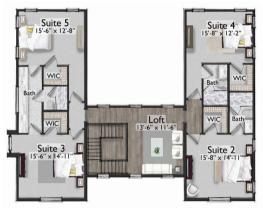

## AVAILABLE PLAN: BLOSSOM

Base: 4,388 SF Livable, 5,446 Total SF, 5 Beds, 5 Baths, Powder Room, Loft, 2 Car Garage Options: Media/Game Loft, 6th Bedroom, Fireplaces, Pool, Spa, Summer Kitchen, Golf Cart Garage, 3 Car Garage, Garage Apartment Suite, Cabana

Home plans and design renderings are subject to modifications.

Elevation costs vary based on exterior finishes and roof material.







## STANDARD FIRST FLOOR





OPTIONAL 6TH BEDROOM



OPTIONAL GAME/LOFT







## GARAGE APARTMENT SUITE- AVAILABLE FOR 2 CAR AND 3 CAR GARAGE OPTIONS







**1ST FLOOR** 

2ND FLOOR

GOLF CART GARAGE



CABANA



## ADDITIONAL HOME PLAN OPTIONS

Costs and availability of these options vary based on the lot fit and home plan.